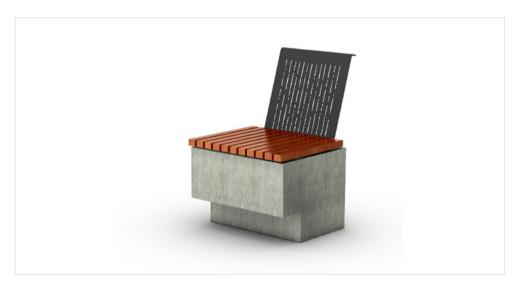

## **Cargo** Seat

Kylie Bickle's Cargo range is comprised of modular furniture elements, each fabricated using a combination of concrete, hardwood and steel. These modular elements can be used individually or in groups, allowing for flexible and economic design. Cargo is fabricated in robust materials to withstand harsh environmental elements.

| <b>Product Code</b>  | Description                                                                                                  | L (mm) | D (mm) | H (mm) |
|----------------------|--------------------------------------------------------------------------------------------------------------|--------|--------|--------|
| CGS01-A-GRC-MS-PC-HW | With back / glass reinforced concrete base / mild steel powder coated frame and back / hardwood timber slats | 600    | 500    | 893    |

| Materials        |                                                                         |  |
|------------------|-------------------------------------------------------------------------|--|
| Frame Variations | Glass reinfoced concrete<br>Mild steel (powder coated) back & baseplate |  |
| Slats            | Hardwood Timber                                                         |  |
| Metal Finish     | Custom colour power coating available                                   |  |
| Fixings          | Chemical anchors, cast-in hold down                                     |  |