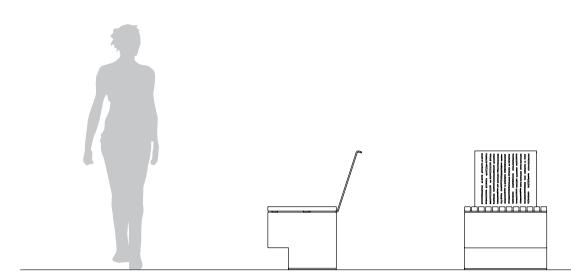

| <b>Product Code</b>  | Description                                                                                                  | L (mm) | D (mm) | H (mm) |
|----------------------|--------------------------------------------------------------------------------------------------------------|--------|--------|--------|
| CGS01-A-GRC-MS-PC-HW | With back / glass reinforced concrete base / mild steel powder coated frame and back / hardwood timber slats | 600    | 500    | 893    |