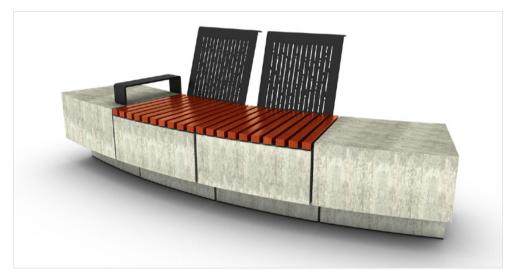

## **Cargo** Seat

Kylie Bickle's Cargo range is comprised of modular furniture elements, each fabricated using a combination of concrete, hardwood and steel. These modular elements can be used individually or in groups, allowing for flexible and economic design. Cargo is fabricated in robust materials to withstand harsh environmental elements.