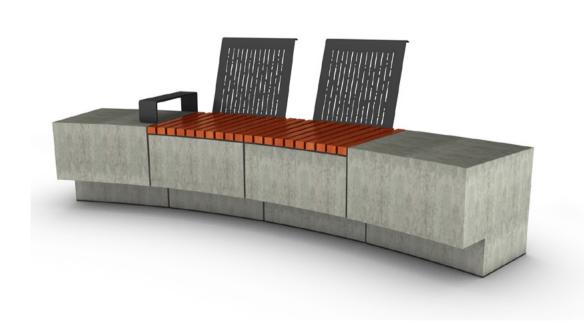

## **Cargo** Seat

Kylie Bickle's Cargo range is comprised of modular furniture elements, each fabricated using a combination of concrete, hardwood and steel. These modular elements can be used individually or in groups, allowing for flexible and economic design. Cargo is fabricated in robust materials to withstand harsh environmental elements.