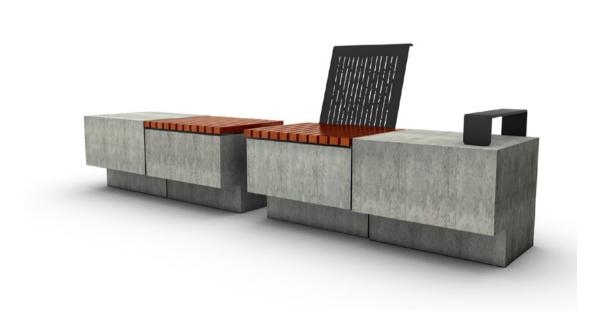

## **Cargo** Bench C

Kylie Bickle's Cargo range is comprised of modular furniture elements, each fabricated using a combination of concrete, hardwood and steel. These modular elements can be used individually or in groups, allowing for flexible and economic design. Cargo is fabricated in robust materials to withstand harsh environmental elements.