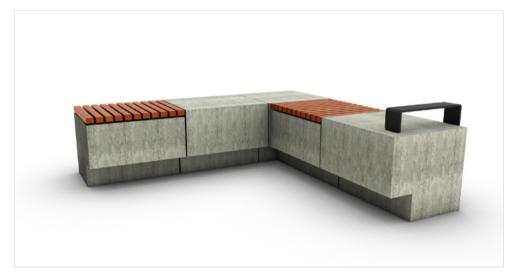

## **Cargo** Bench C

Kylie Bickle's Cargo range is comprised of modular furniture elements, each fabricated using a combination of concrete, hardwood and steel. These modular elements can be used individually or in groups, allowing for flexible and economic design. Cargo is fabricated in robust materials to withstand harsh environmental elements.