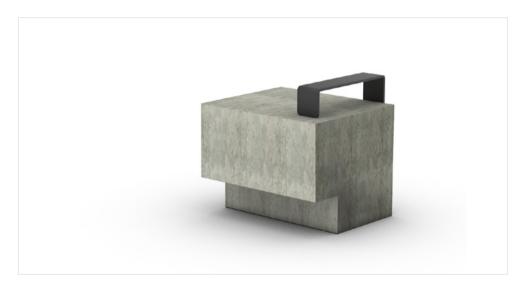

## **Cargo** Bench C

Kylie Bickle's Cargo range is comprised of modular furniture elements, each fabricated using a combination of concrete, hardwood and steel. These modular elements can be used individually or in groups, allowing for flexible and economic design. Cargo is fabricated in robust materials to withstand harsh environmental elements.

| Product Code     | Description                                                                                   | L (mm) | D (mm) | H (mm) |
|------------------|-----------------------------------------------------------------------------------------------|--------|--------|--------|
| CGS02-C-GRC-MS-T | With arm rest, without back / glass reinforced concrete base / mild steel powder coated frame | 500    | 500    | 560    |