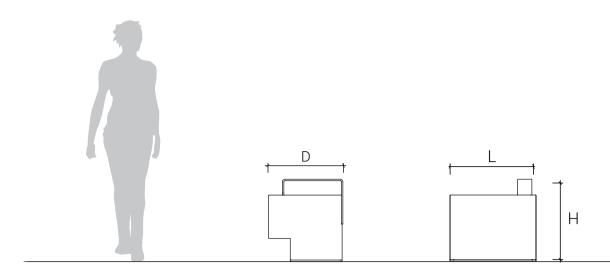

| Product Code     | Description                                                                                   | L (mm) | D (mm) | H (mm) |
|------------------|-----------------------------------------------------------------------------------------------|--------|--------|--------|
| CGS02-C-GRC-MS-T | With arm rest, without back / glass reinforced concrete base / mild steel powder coated frame | 500    | 500    | 560    |