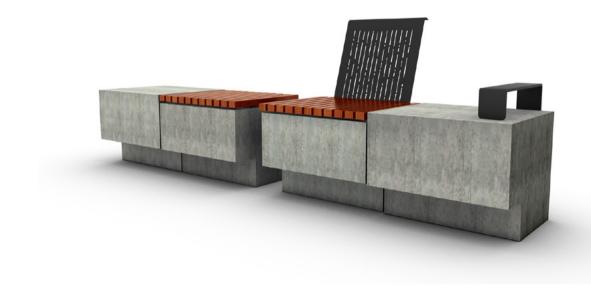

## **Cargo** Bench B

Kylie Bickle's Cargo range is comprised of modular furniture elements, each fabricated using a combination of concrete, hardwood and steel. These modular elements can be used individually or in groups, allowing for flexible and economic design. Cargo is fabricated in robust materials to withstand harsh environmental elements.

| Product Code | Description                                      | L (mm) | D (mm) | H (mm) |
|--------------|--------------------------------------------------|--------|--------|--------|
| CGS02-B-GRC  | Corner, without back / glass reinforced concrete | 500    | 500    | 450    |

## Materials

Glass reinfoced concrete

Frame Variations Mild Steel (powder coated) back and baseplate

Fixings Chemical anchors, cast-in hold down