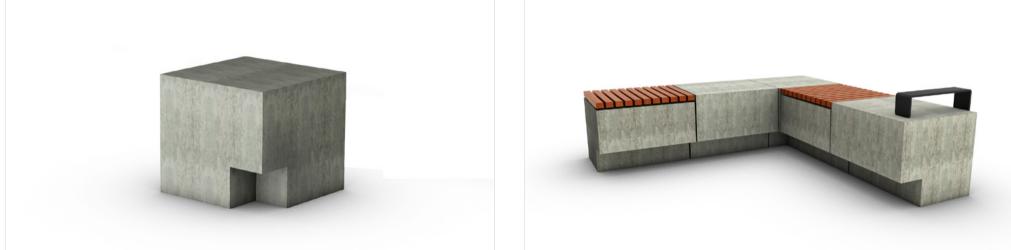

## **Cargo** Bench B

Kylie Bickle's Cargo range is comprised of modular furniture elements, each fabricated using a combination of concrete, hardwood and steel. These modular elements can be used individually or in groups, allowing for flexible and economic design. Cargo is fabricated in robust materials to withstand harsh environmental elements.

| Product Code | Description                                      | L (mm) | D (mm) | H (mm) |
|--------------|--------------------------------------------------|--------|--------|--------|
| CGS02-B-GRC  | Corner, without back / glass reinforced concrete | 500    | 500    | 450    |

## Materials

Glass reinfoced concrete

Frame Variations Mild Steel (powder coated) back and baseplate

Fixings Chemical anchors, cast-in hold down