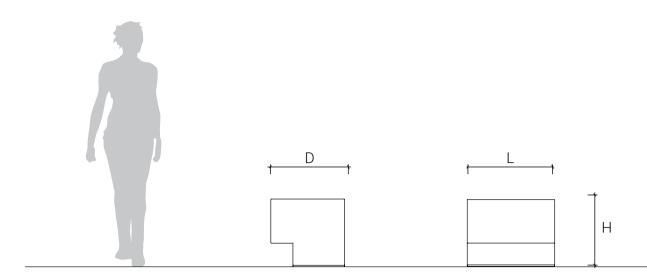

| Product Code | Description                                   | L (mm) | D (mm) | H (mm) |
|--------------|-----------------------------------------------|--------|--------|--------|
| CGS02-A-GRC  | Without back / glass reinforced concrete base | 600    | 500    | 450    |