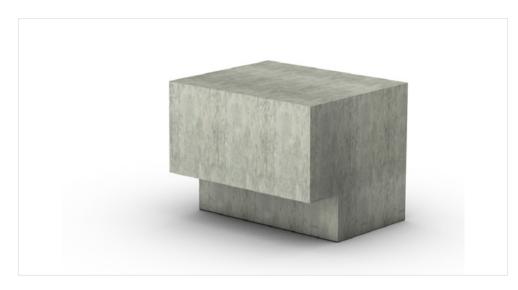

| Product Code | Description                                   | L (mm) | D (mm) | H (mm) |
|--------------|-----------------------------------------------|--------|--------|--------|
| CGS02-A-GRC  | Without back / glass reinforced concrete base | 600    | 500    | 450    |

| Materials        |                                                                              |  |
|------------------|------------------------------------------------------------------------------|--|
| Frame Variations | Glass reinfoced concrete<br>Mild Steel (powder coated) back and<br>baseplate |  |
| Fixings          | Chemical anchors, cast-in hold down                                          |  |