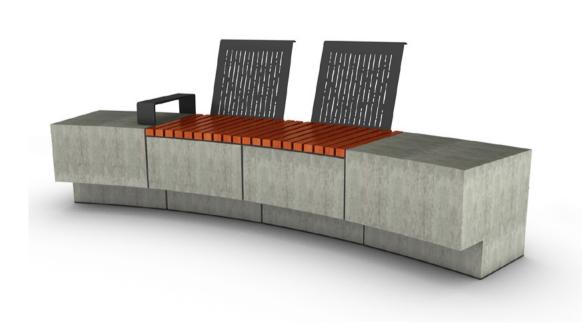

## **Cargo** Bench A

Kylie Bickle's Cargo range is comprised of modular furniture elements, each fabricated using a combination of concrete, hardwood and steel. These modular elements can be used individually or in groups, allowing for flexible and economic design. Cargo is fabricated in robust materials to withstand harsh environmental elements.