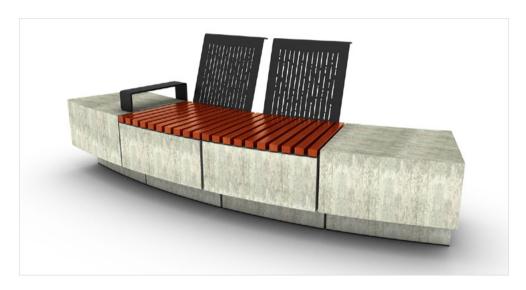

## **Cargo** Bench A

Kylie Bickle's Cargo range is comprised of modular furniture elements, each fabricated using a combination of concrete, hardwood and steel. These modular elements can be used individually or in groups, allowing for flexible and economic design. Cargo is fabricated in robust materials to withstand harsh environmental elements.